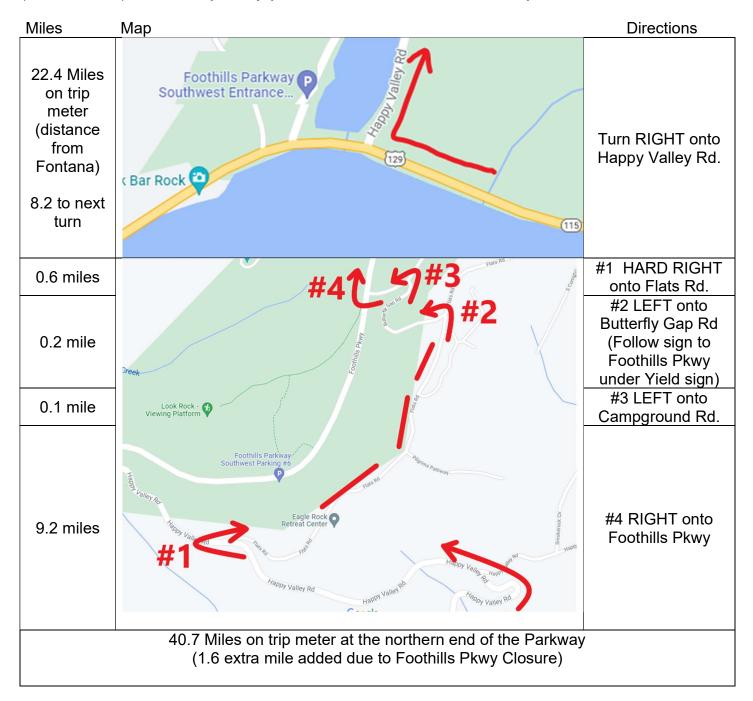

We have a detour to follow that will let us take a similar path, but it adds a few new turns to drives that rely on the Parkway. It begins a few hundred feet east of the southern entrance to the parkway near the western end of the Dragon. It will take you past the first phase of road closures (about 9 miles) and will let you enjoy the northern 9 miles of the Parkway.

 $\begin{array}{ll} \text{Link to Google Maps of the detour:} & \underline{\text{https://www.google.com/maps/dir/35.557322,-84.0083629/35.6976008,-83.8057544/@35.5703801,-} \\ \underline{84.0400926,13z/am=t/data=!4m18!4m17!1m10!3m4!1m2!1d-83.9425962!2d35.6294985!3s0x885e987c4819a407:0xbfe53b9677e5b8dc!3m4!1m2!1d-83.8946296!2d35.6760096!3s0x885ea180d260b68b:0x6674ceac9d8e4ce2!1m0!3e0!6m3!1i0!2i0!3i3} \end{array}$