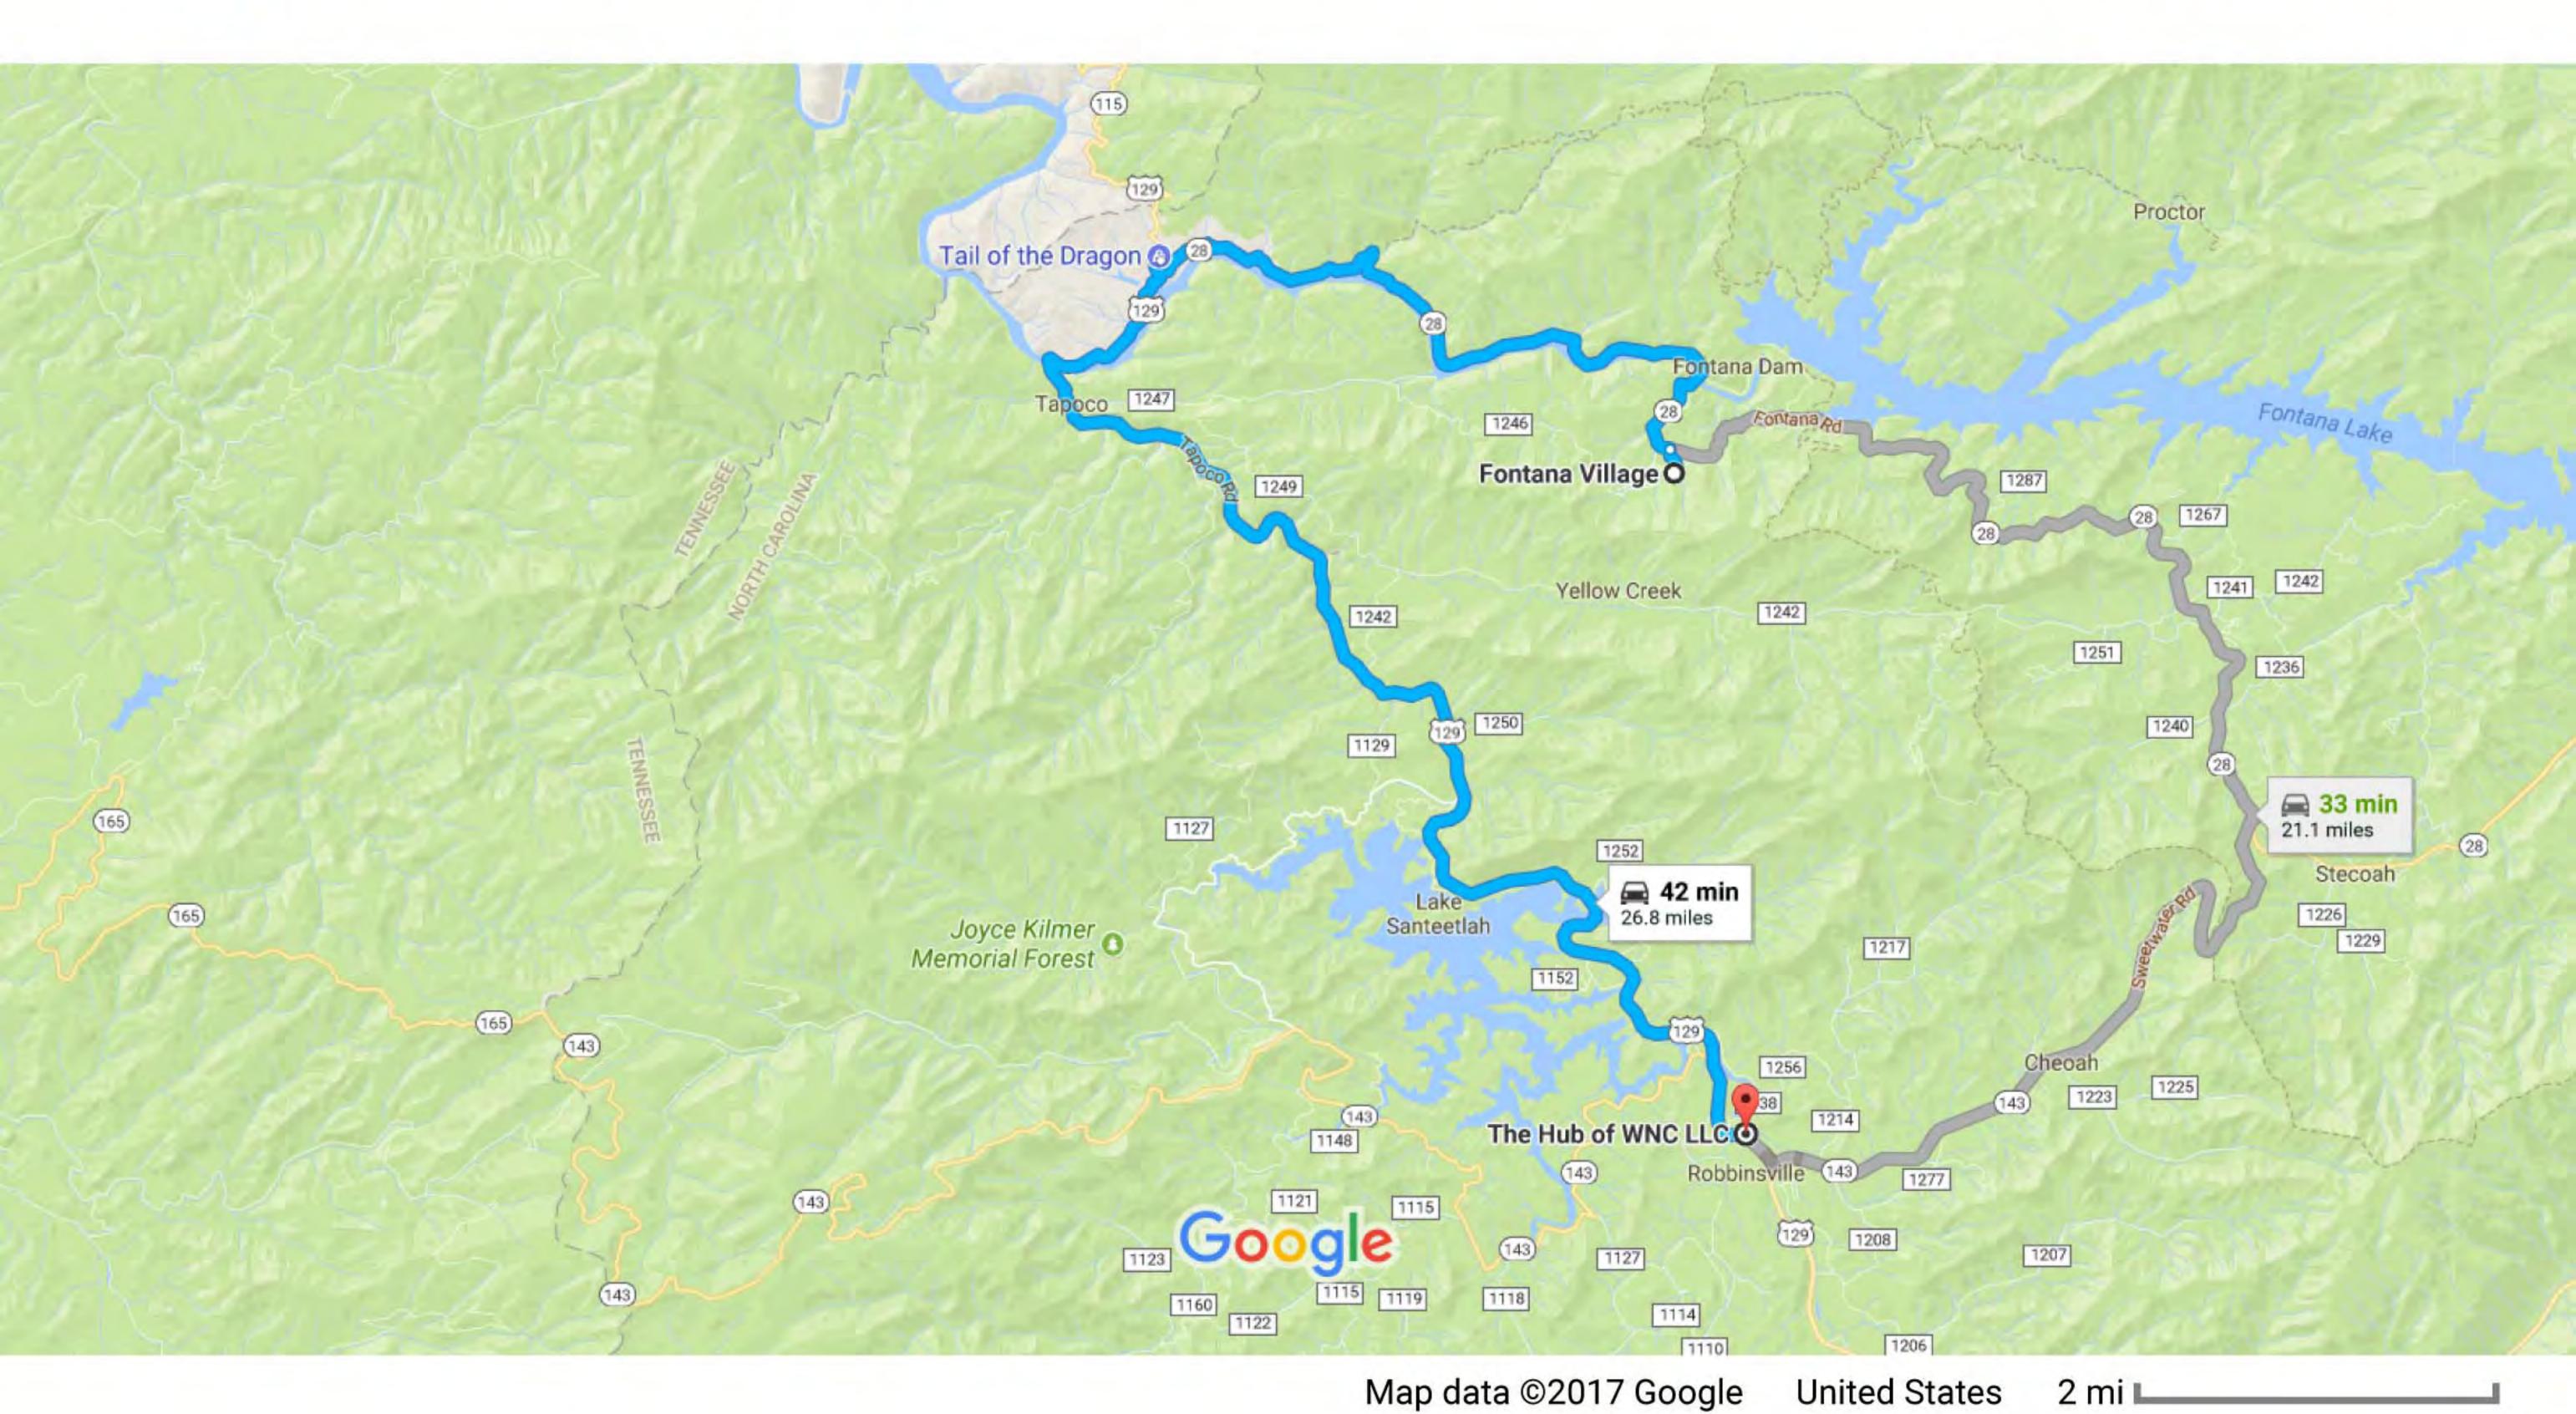

## Fontana Village

300 Woods Rd, Fontana Dam, NC 28733

↑ 1. Head east on Woods Rd toward Welch Rd

Turn left onto NC-28 N

9.0 mi

3. Turn left onto US-129 S

Destination will be on the left

- 17.4 mi

0.3 mi

## The Hub of WNC LLC

664 Rodney Orr Bypass, Robbinsville, NC 28771

These directions are for planning purposes only. You may find that construction projects, traffic, weather, or other events may cause conditions to differ from the map results, and you should plan your route accordingly. You must obey all signs or notices regarding your route.