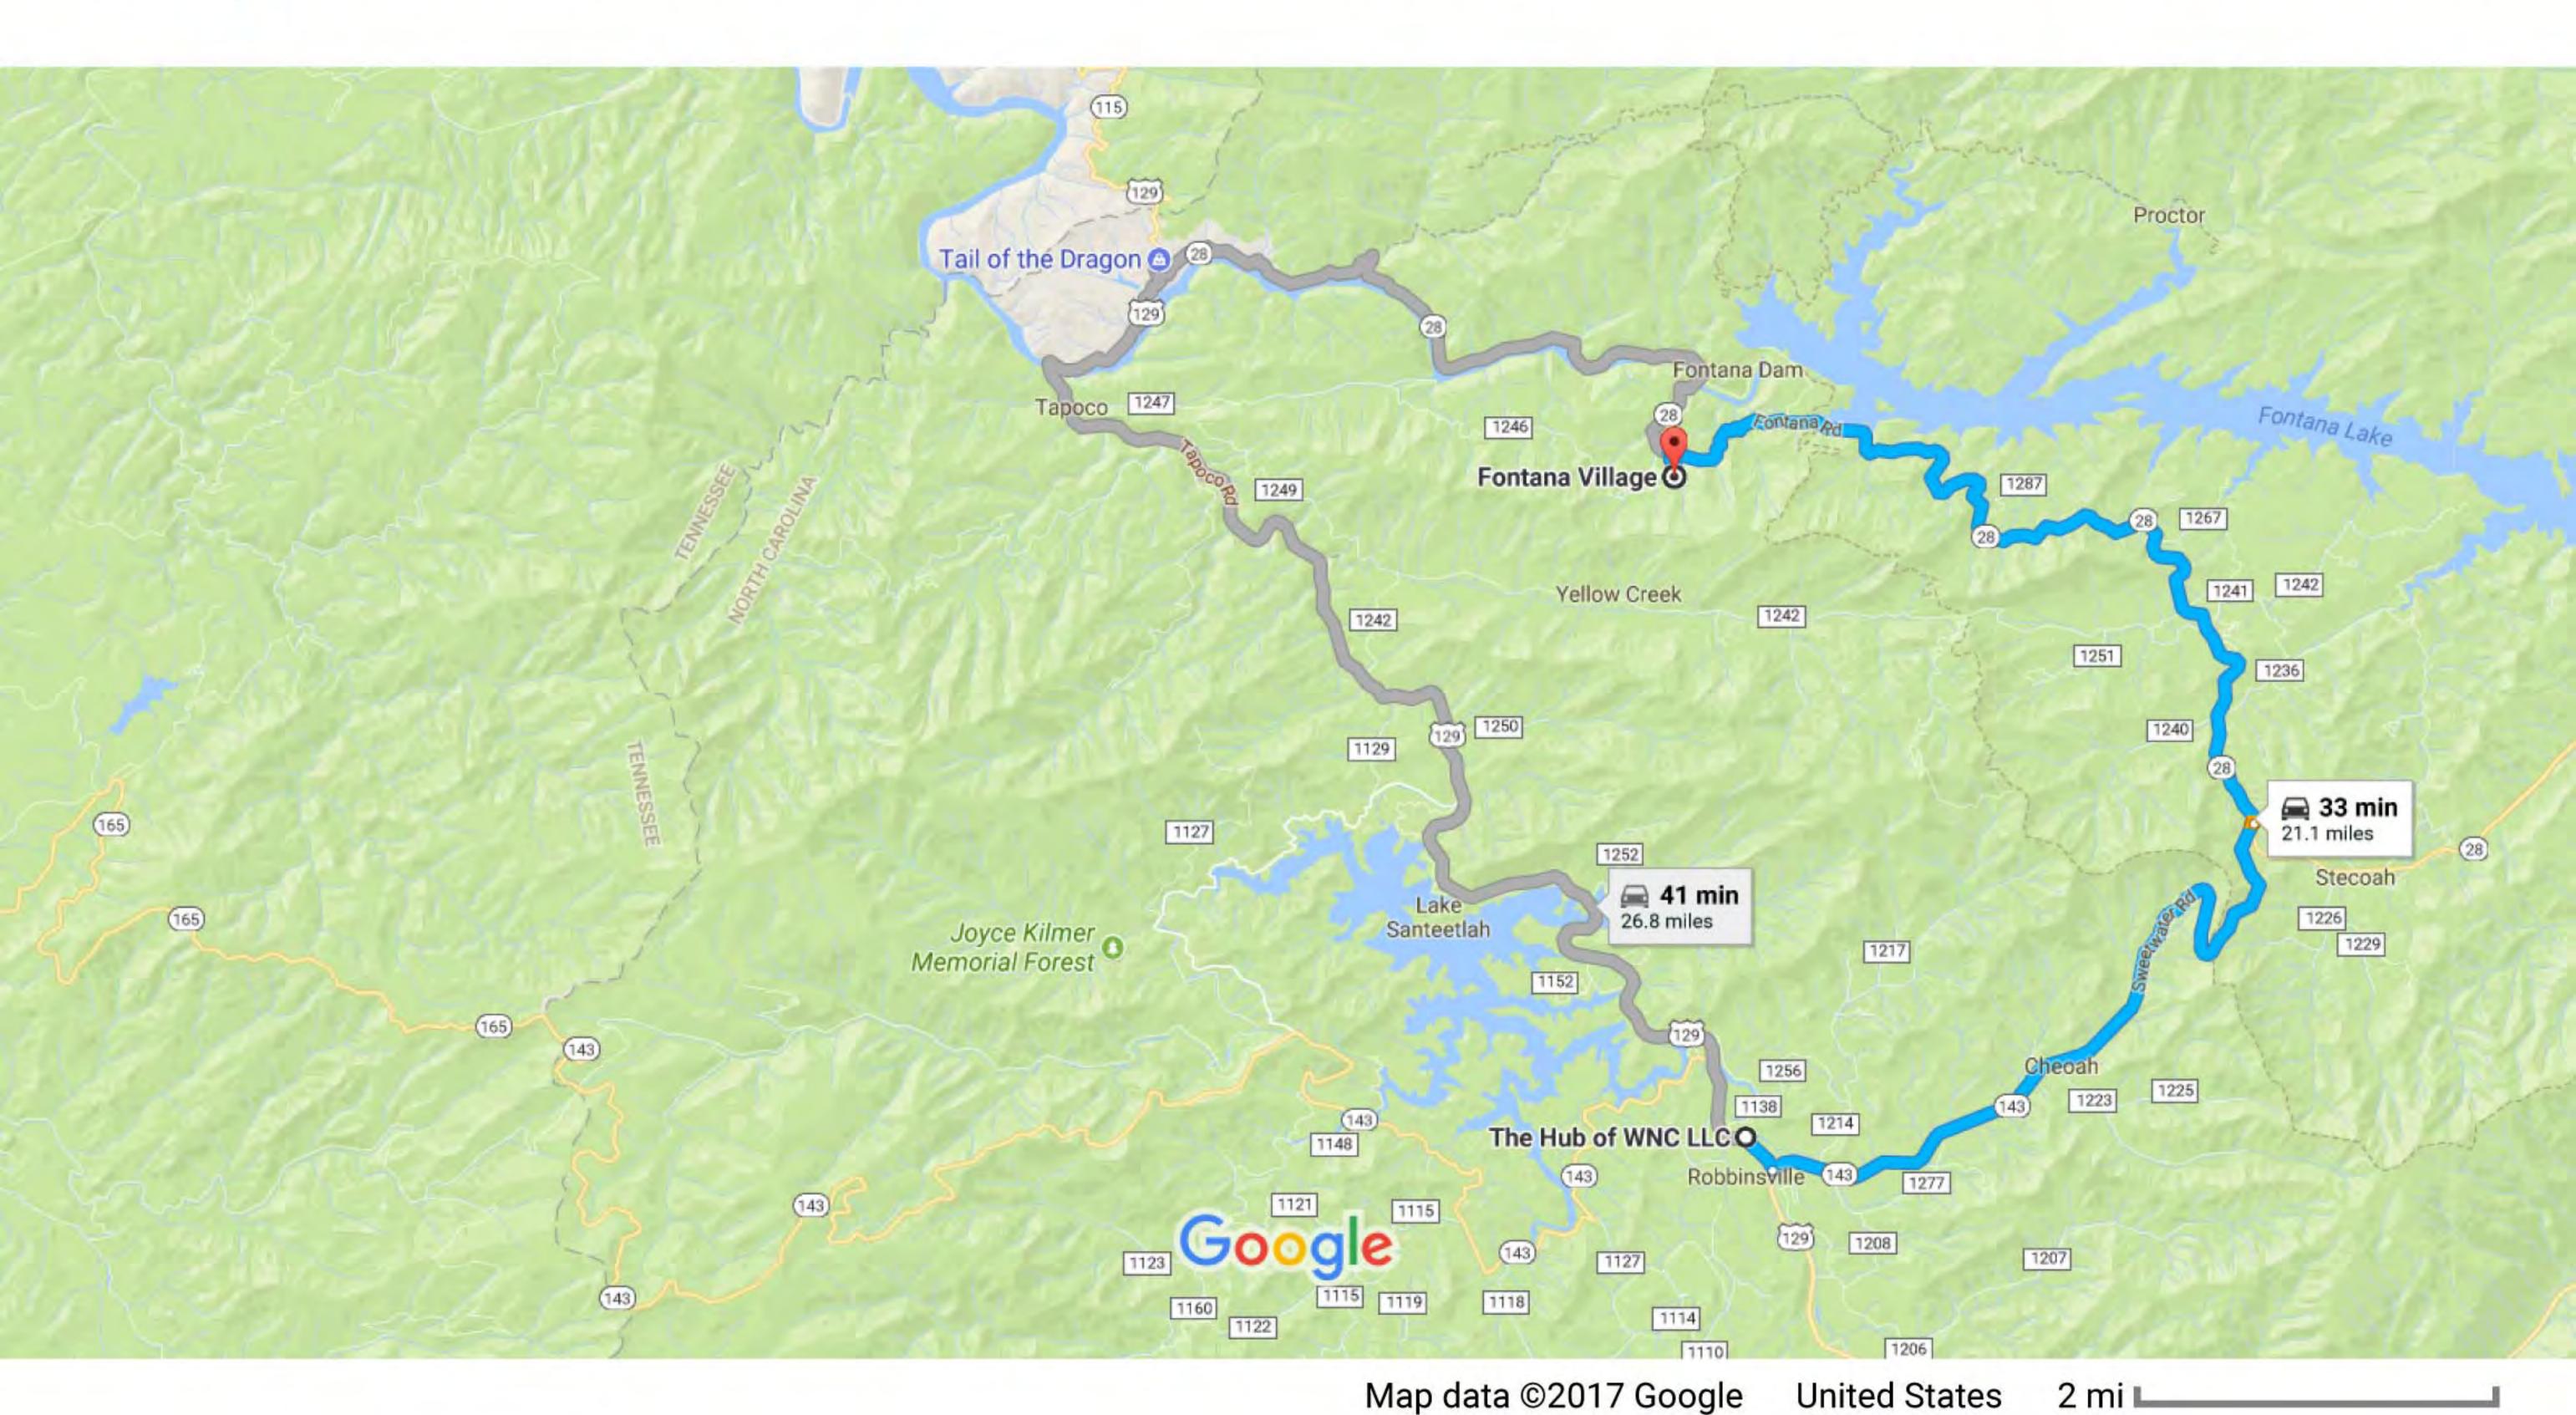

0.3 mi

## The Hub of WNC LLC

664 Rodney Orr Bypass, Robbinsville, NC 28771

| 1 | 1. Head | d east on Rodney Orr Bypass toward Laura St |         |
|---|---------|---------------------------------------------|---------|
| 4 | 2. Turn | left onto NC-143 E/Sweetwater Rd            | 0.5 mi  |
| 4 | 3. Turn | left onto NC-28 N                           | 8.8 mi  |
| 4 | 4. Turn | left onto Woods Rd                          | 11.5 mi |

## Fontana Village

300 Woods Rd, Fontana Dam, NC 28733

These directions are for planning purposes only. You may find that construction projects, traffic, weather, or other events may cause conditions to differ from the map results, and you should plan your route accordingly. You must obey all signs or notices regarding your route.