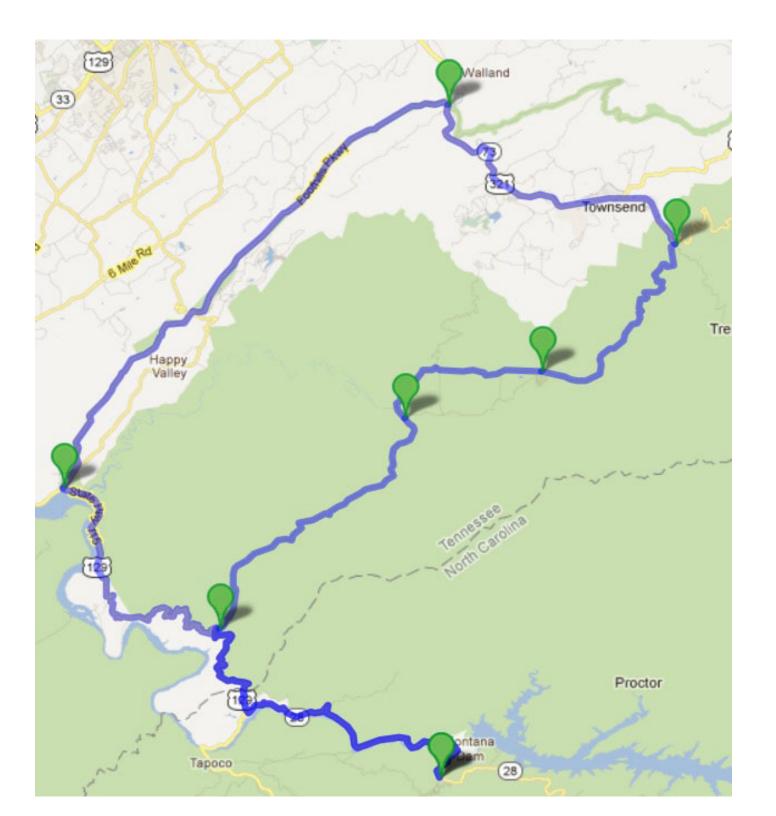

## **Directions from Fontana Village to Parsons Branch Road**

| Leave Fontana Village, Turn Left on NC-28 / Fontana Road (towards the Dragon)                       | Drive: 8.8 miles  |
|-----------------------------------------------------------------------------------------------------|-------------------|
| Turn Right / North on US129 aka "The Dragon"                                                        | Drive: 14.9 miles |
| Turn Right on the Foothills Parkway                                                                 | Drive: 16.9 miles |
| Turn Right on US 321 / 73 to Townsend TN (Townsend is the last place to purchase gas on this drive) | Drive: 9.6 miles  |
| Folow the signs to the Great Smoky Mountains National Park                                          | Drive:            |
| Enter the Park and go Right on Laurel Creek Road to Cades Cove                                      | Drive: 8.1 miles  |
| Enter Cades Cove and Drive to the Visitors Center                                                   | Drive:            |
| At the Visitors Center check to make sure Parsons Branch is Open                                    | Drive:            |
| Take a Right on the gravel road from the Visitors Center                                            | Drive: 6 miles    |
| Turn Right on Parsons Branch Drive                                                                  | Drive: 9.8 miles  |
| At the End of Parsons Branch Drive, you are on the Dragon                                           | Drive:            |
| Turn Left to Return to Fontana Village on US 129                                                    | Drive: 4.6 miles  |
| Turn Left on NC 28 at Deals Gap Motorcycle Resort                                                   | Drive: 8.8 miles  |