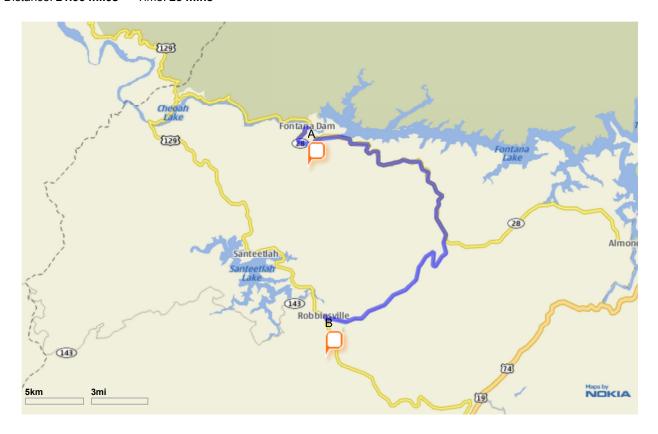

**Print** 

Driving directions to 400 Rodney Orr Byp, Robbinsville, NC 28771

Distance: 21.55 miles — Time: 28 mins

## A Fontana Dam,nc,US

| 1. 1. Head toward <b>Tva</b> on <b>Fontana Rd (NC-28)</b> .                                            | Go for 12.6 mi. |   |
|--------------------------------------------------------------------------------------------------------|-----------------|---|
| 2. 2. Turn R onto Sweetwater Rd (NC-143).                                                              | Go for 8.8 mi.  | • |
| 3. 3. Turn R onto Rodney Orr Byp (US-129).                                                             | Go for 0.2 mi.  | • |
| 4. 4. Your destination on Rodney Orr Byp (US-129) is on the right. The trip takes 21.5 mi and 28 mins. |                 | • |
|                                                                                                        |                 |   |

## B 400 Rodney Orr Byp, Robbinsville, NC 28771

When using any driving directions or map, its a good idea to double check and make sure the road still exists, watch out for construction, and follow all traffic safety precautions. This is only to be used as an aid in planning