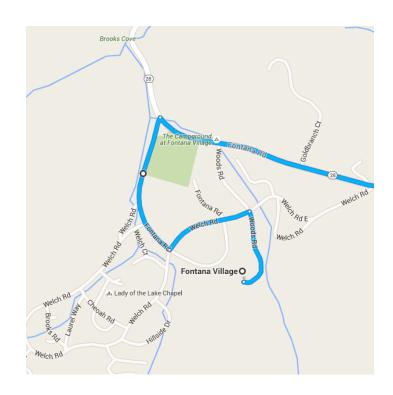

## Take Fontana Rd to NC-28 S

|          |    | 2 min (0.7                        | 2 min (0.7 mi) |  |
|----------|----|-----------------------------------|----------------|--|
| 1        | 1. | Head east on Woods Rd toward Weld | h Rd           |  |
|          |    |                                   | 0.2 mi         |  |
| 4        | 2. | Turn left onto Welch Rd           |                |  |
|          |    |                                   | 0.2 mi         |  |
| <b>L</b> | 3. | Turn right onto Fontana Rd        |                |  |
|          |    |                                   | 0.3 mi         |  |