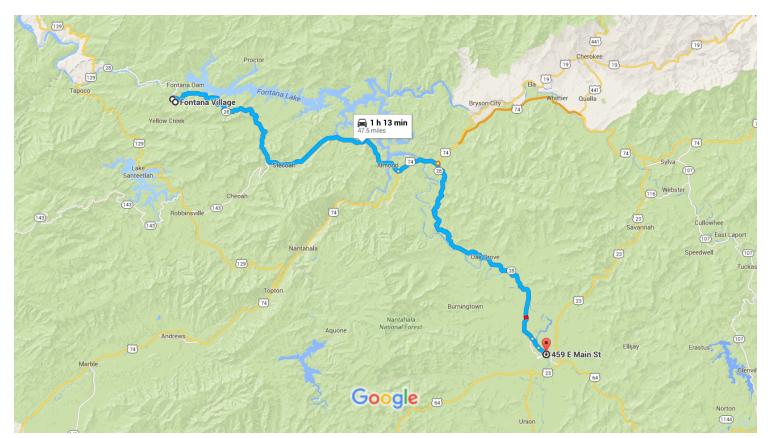

## Follow NC-28 S to E Main St in Franklin

1 h 12 min (46.9 mi)

4. Turn right onto NC-28 S

23.0 mi

5. Turn left onto US-19 N/US-74 E

7. Continue straight onto Riverview St

0.7 mi

154 ft

8. Continue onto State Rd 1659

**1** 9. Turn left onto E Main St

Destination will be on the right

Happy Valley

Tremont

Mountains

National Park

Clingmans
Dome